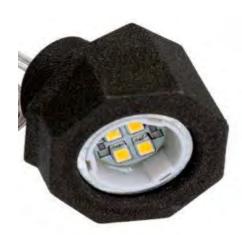

## **DEKOR® Directional Petite Post Light**

Directional Petite Post Lamps from DEKOR® can be mounted anywhere along a full 360° rotation and cast light out at 35° from the mounting surface. Originally intended for post lighting, the directional lights look just as at-home in sofits or even along an indoor fireplace.

## Mechanical

**Mounting Hole Diameter: 0.900"** 

Mounting Depth: 1"

**Housing Material:** Aluminum

**Pigtail Type:** (1) 6" Female Plug-N-Play

Cord Type: Plug-N-Play Cord Length: Various

## **Electrical**

**LED Type:** Cree High Performance LEDs

**Light Output (Standard):** 27 Lumen Light Output (NexGen): 136 Lumen **Light Color Temperature: 3200**K

Watt Usage (Standard): 1.2W Watt Usage (NexGen): 2.7W

Voltage: 12VDC

**Note:** This light can be mounted in any direction before

placing in the mounting hole.