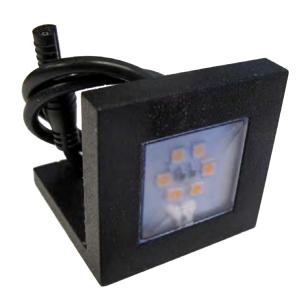

## **DEKOR® Empyrean LED Pergola Lights**

DEKOR® Empyrean LED Lights, "The Light from Above", are bright Flush-Mount Lights in a small L-shaped housing. Use these lights on your beautifully constructed Pergola, Trellis, or Arbor to cast a gentle glow on any scene. Our sleek colored wire covers make the wires inconspicuous during the day

## Mechanical

Housing Mounting Plate SQ: 1.7"

Housing Depth: 1.7"

Housing Material: Aluminum

Pigtail Type: (1) 6" Male **Cord Type:** Plug N Play

Cord Length: 12"

**LED Type:** Cree High Performance LEDs

Light Output (Standard): 130 Lumen