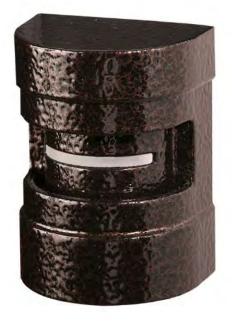

Two lights in one, the Holly Lamp from DEKOR® casts a strong beam of light down the post from the bottom of the light and glows from the decorative lens across the center.