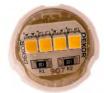

Cord Length: Various

**LED Type:** Cree High Performance LEDs

**Light Output (standard):** 27 Lumen(down), 26

Lumen(stair)

Light Output (NexGen ): 136 Lumen(down), 126 Lumen(stair)

**Light Color Temperature: 3200**K Watt Usage (Standard): 1.2W

Watt Usage (NexGen LEDs): 2.7W

Voltage: 12VDC

**Notes:** Stair lights are available with face plate covers. Down and stair lights are also available in red, green, blue, and amber color. Visit www.dekorlighting.com for more details.