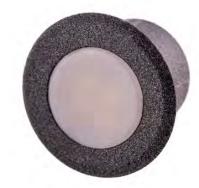

## **DEKOR® Recessed Down & Stair Light**

The small, recessed dots from DEKOR® install easily in stairs, ceilings, cabinets, and anywhere else you want a pop of light. Dim them down to a gentle glow or let them shine. Add additional style with the faceplate options.

## Mechanical

Housing Diameter (Recessed): 0.900"

Housing Depth (Recessed):0.8375" Housing

Diameter: 1.25"

**Housing Material:** Powder Coated Aluminum

**Pigtail Type:** (1) 6" Female Cord Type: Plug-N-Play