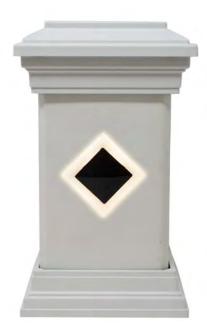

## **DEKOR® Sapphire Light**

The DEKOR® Sapphire medallion is a simple way to add a pyramid accent to you railing post. No mounting hardware required. All that is required is a 7/8" mounting hole and the provided adhesive will do the rest.