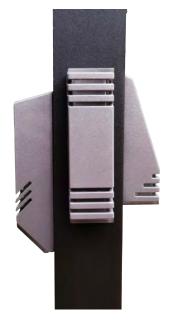

DEKOR<sup>®</sup> Sottile Angle, Dual & Wedge Light

The DEKOR® Sottile series rail lights will add a slim and sharp new look to your aluminum railing post or any type of railing post.

## **Mechanical**

Housing Width: 1.21" Housing Height: Angle 4.83", Wedge and Dual 3.75" Housing Material: Aluminum Pigtail Type: (1) 5' Male Cord Type: Plug N Play Cord Length: Various