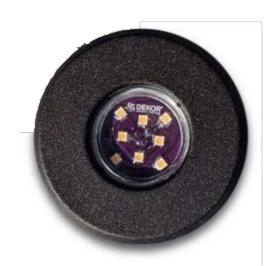

## **DEKOR® Puck LED Light with Spike**

This low profile LED landscape light is ideal for uplighting and can be positioned on any yard surface, no digging required. Also available in red, amber, green, and blue LEDs.

## Mechanical

Diameter: 3" Height: 1"

Spike Length: 5" Pigtail Type: Male

Cord Type: Plug-N-Play Cord Length: Various

**Housing Material:** Aluminum/

Polycarbonate

## Electrical

**LED Type:** Cree High Performance LEDs Light Output (Standard): 130 Lumens Light Output (NexGen LEDs): 280 Lumens Light

**Color Temperature: 3200**K Watt Usage (Standard): 2.25W

Watt Usage (NexGen LEDs): 3.75W